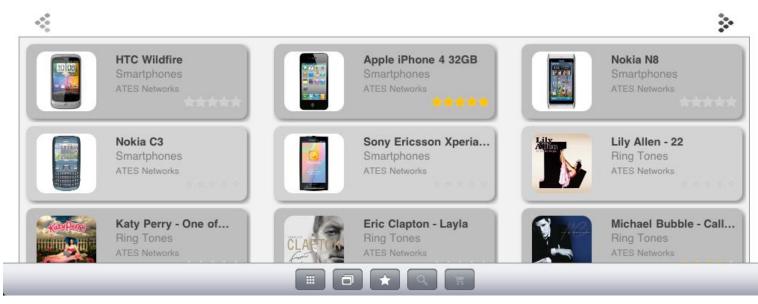

#### ATES Networks BroadApp SelfCare, STORE

ServicesWall<sup>™</sup> - The Cornerstone of your SelfCare strategy:

- Unparalleled User experience
- All Value Added Services available at one click
- Mobile Content Management (App Store, Multimedia Store, ...)
- One-2-One relationship with your customers
- Mobile Payment
  - Credit Card, Bank GW, SMS, NFC

#### ATES Networks BroadApp SelfCare, STORE

ServicesWall<sup>™</sup> - The Cornerstone of your SelfCare strategy:

- Increase customer fidelity
- Drive new revenue streams with increased adoption of VAS and targeted advertising
  - Integrated payment methods and Social Networking
- Multiscreen VOD, PayTV and OTT