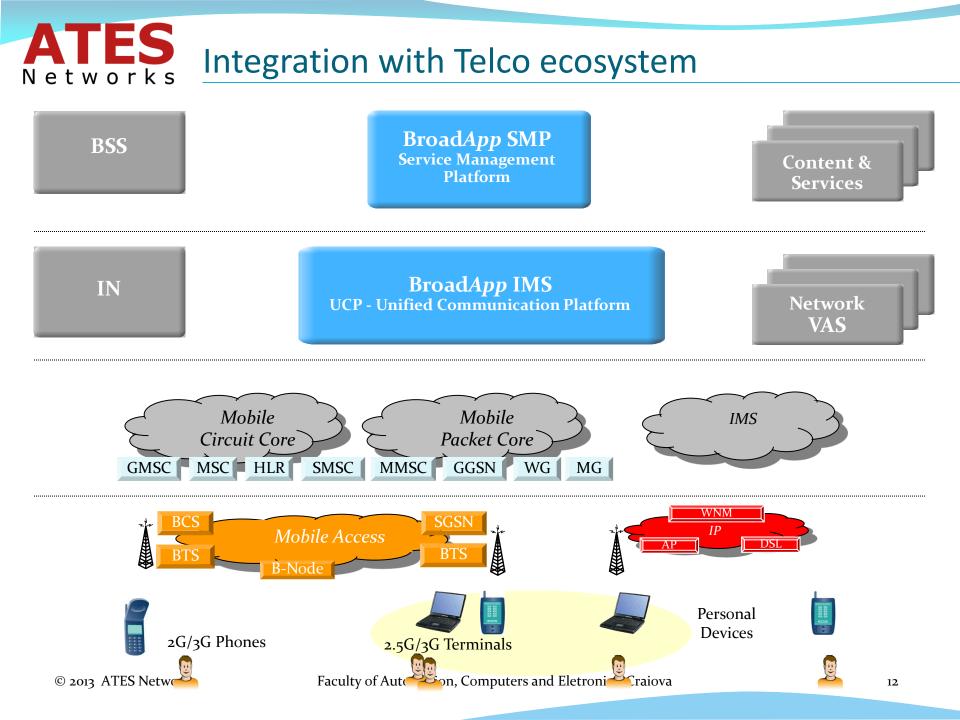

#### BroadApp

 End-to-end solution providing Applications and Services for the network edge

#### ATES Networks Value Proposition

We create substantial value for our Customers through:

- One touch Mobile SelfCare channel, for any device, based on unified ServicesWall <sup>™</sup> mobile interface
- Mobile Marketing and Advertising campaigns multimedia mobile communication channel for third-party advertising
  - PUSH multimedia messages on any mobile device (Java, Windows, iOS, Android, ...)
- Convergent Value Added services
  - Telco grade platform (SMS/MMS GW, CAMEL GW, WiFi offload)

#### **ATES** Networks PUSH Center – 3<sup>rd</sup> party advertising

**Convergent Value Added Services:** 

- Open Telecom platform, SOA architecture
- Wide connectivity support
  - SS7, Sigtran, Diameter, Radius, WS, mobile payment, ...
- Real time execution environment (JAIN SLEE)
- SMS/MMS GW, USSD GW
- CAMEL GW, IMS
- WiFi offload