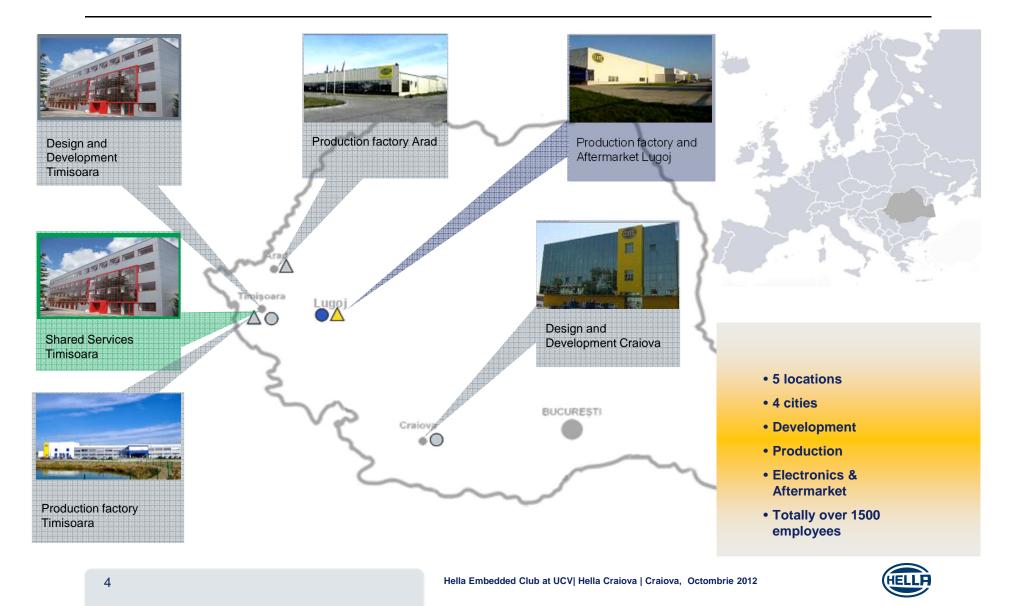

|                                                             |
| Street Lighting Airport Lighting Interior Lig                                                                                                                                |                                                                                                                                                                                                                     | ghting People Counter                                                                                           |                                                             |



#### Hella Embedded Club at UCV Hella Locations in Romania



Activities Overview





#### Hella Embedded Club at UCV Hiring Statistics



1. From UCV:119(98.35% !)2. From other universities:2(1.65% !)





**Hiring Statistics** 

#### • Overall UCV: 119 employees 1. Computers department: 59 2. Automation department: 33 3. Electronics department: 6 4. Fac. Mathematics and Computer Science: 14 5. Fac. of Electrical Engineering: 3 6. Fac. of Mechanics: 1 7. Fac. of Letters and Foreign Languages: 2 8. Fac. of Sports: 1



"University Project" Evolution





#### Hella Embedded Club at UCV Hella Lab





#### Hella Embedded Club at UCV What Is Hella Embedded Club





#### Hella Embedded Club at UCV University Project



#### Hella Embedded Club at UCV University Project



**University Project** 





#### Hella Embedded Club at UCV University Projec