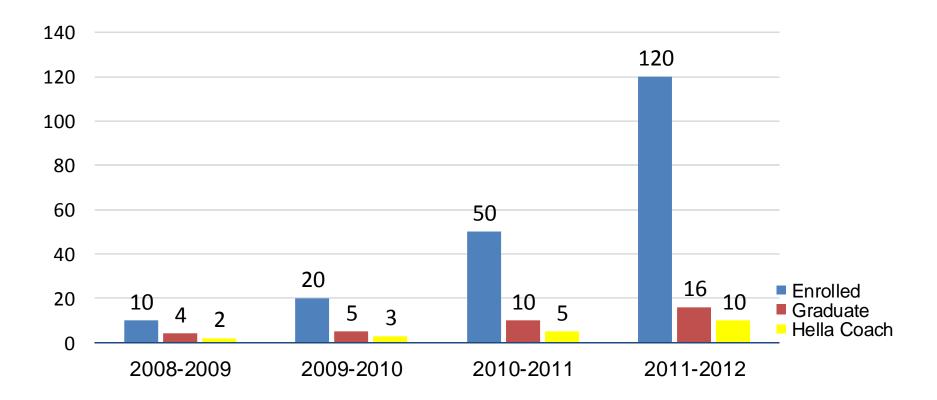

| ghting People Counter                                                                                           |                                                             |



#### Hella Embedded Club at UCV Hella Locations in Romania



Activities Overview





#### Hella Embedded Club at UCV Hiring Statistics



1. From UCV:119(98.35% !)2. From other universities:2(1.65% !)





**Hiring Statistics** 

#### • Overall UCV: 119 employees 1. Computers department: 59 2. Automation department: 33 3. Electronics department: 6 4. Fac. Mathematics and Computer Science: 14 5. Fac. of Electrical Engineering: 3 6. Fac. of Mechanics: 1 7. Fac. of Letters and Foreign Languages: 2 8. Fac. of Sports: 1



"University Project" Evolution





#### Hella Embedded Club at UCV Hella Lab





#### Hella Embedded Club at UCV What Is Hella Embedded Club





#### Hella Embedded Club at UCV University Project



#### Hella Embedded Club at UCV University Project



**University Project** 





#### Hella Embedded Club at UCV University Project



#### Hella Embedded Club at UCV Practice



#### Hella Embedded Club at UCV Practice





#### Hella Embedded Club at UCV Hella Contest





Hella Contest





#### Hella Embedded Club at UCV Diploma Projects

- Hella will propose "Diploma Themes"

- University Professors will be in charge of coordinating and coaching the students