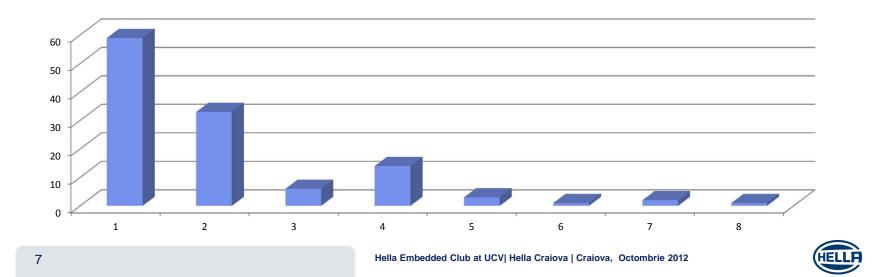

#### • Overall UCV: 119 employees 1. Computers department: 59 2. Automation department: 33 3. Electronics department: 6 4. Fac. Mathematics and Computer Science: 14 5. Fac. of Electrical Engineering: 3 6. Fac. of Mechanics: 1 7. Fac. of Letters and Foreign Languages: 2 8. Fac. of Sports: 1