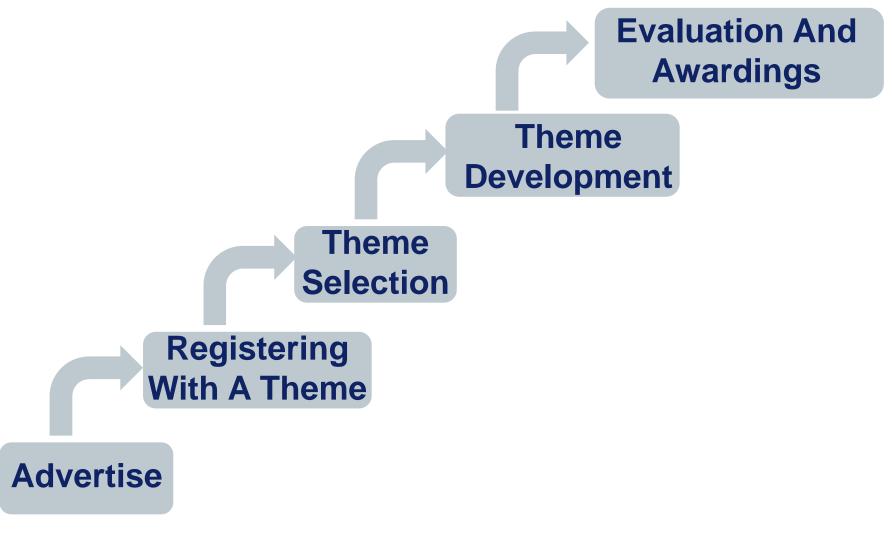

#### Hella Embedded Club at UCV Diploma Projects

- Hella will propose "Diploma Themes"

- University Professors will be in charge of coordinating and coaching the students