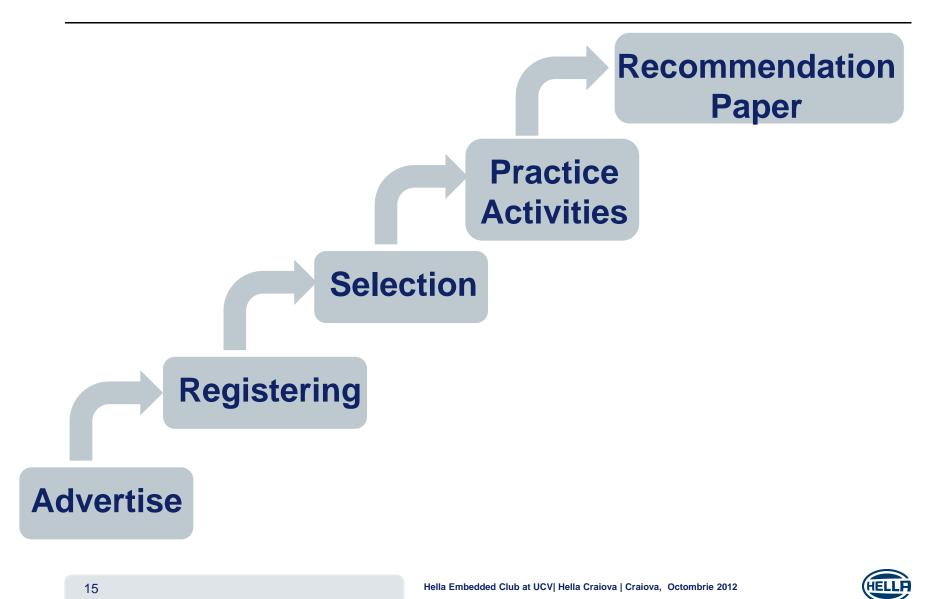

Club at UCV Hiring Statistics



1. From UCV:119(98.35% !)2. From other universities:2(1.65% !)





**Hiring Statistics** 

#### • Overall UCV: 119 employees 1. Computers department: 59 2. Automation department: 33 3. Electronics department: 6 4. Fac. Mathematics and Computer Science: 14 5. Fac. of Electrical Engineering: 3 6. Fac. of Mechanics: 1 7. Fac. of Letters and Foreign Languages: 2 8. Fac. of Sports: 1



"University Project" Evolution





#### Hella Embedded Club at UCV Hella Lab





#### Hella Embedded Club at UCV What Is Hella Embedded Club





#### Hella Embedded Club at UCV University Project



#### Hella Embedded Club at UCV University Project



**University Project** 





#### Hella Embedded Club at UCV University Project



#### Hella Embedded Club at UCV Practice



#### Hella Embedded Club at UCV Practice





#### Hella Embedded Club at UCV Hella Contest





Hella Contest





#### Hella Embedded Club at UCV Diploma Projects

- Hella will propose "Diploma Themes"

- University Professors will be in charge of coordinating and coaching the students