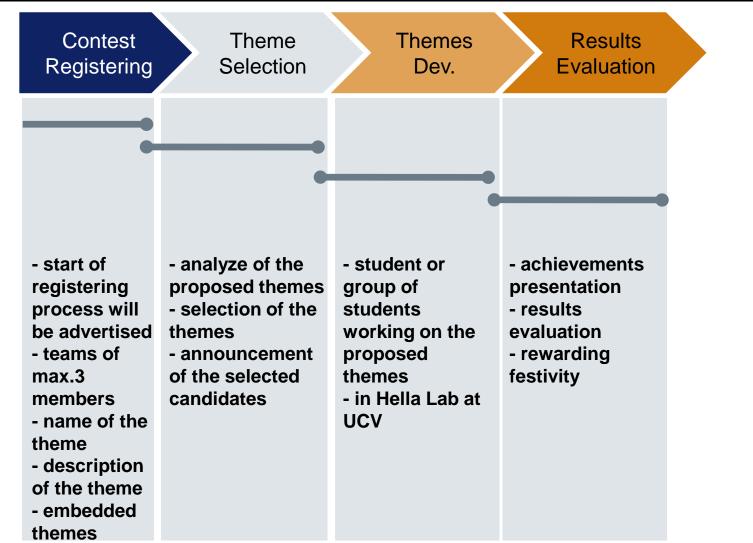

istics** 

#### • Overall UCV: 119 employees 1. Computers department: 59 2. Automation department: 33 3. Electronics department: 6 4. Fac. Mathematics and Computer Science: 14 5. Fac. of Electrical Engineering: 3 6. Fac. of Mechanics: 1 7. Fac. of Letters and Foreign Languages: 2 8. Fac. of Sports: 1



"University Project" Evolution





#### Hella Embedded Club at UCV Hella Lab





#### Hella Embedded Club at UCV What Is Hella Embedded Club





#### Hella Embedded Club at UCV University Project



#### Hella Embedded Club at UCV University Project



**University Project** 





#### Hella Embedded Club at UCV University Project



#### Hella Embedded Club at UCV Practice



#### Hella Embedded Club at UCV Practice





#### Hella Embedded Club at UCV Hella Contest





Hella Contest





#### Hella Embedded Club at UCV Diploma Projects

- Hella will propose "Diploma Themes"

- University Professors will be in charge of coordinating and coaching the students