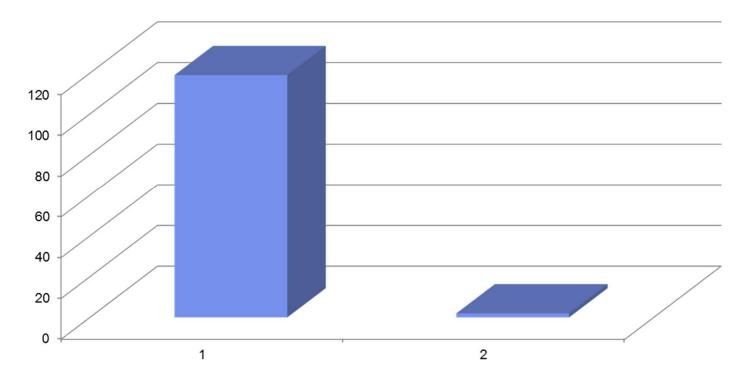

#### Hella Embedded Club at UCV Hiring Statistics

1. From UCV:119(98.35% !)2. From other universities:2(1.65% !)

**Hiring Statistics** 

#### • Overall UCV: 119 employees 1. Computers department: 59 2. Automation department: 33 3. Electronics department: 6 4. Fac. Mathematics and Computer Science: 14 5. Fac. of Electrical Engineering: 3 6. Fac. of Mechanics: 1 7. Fac. of Letters and Foreign Languages: 2 8. Fac. of Sports: 1