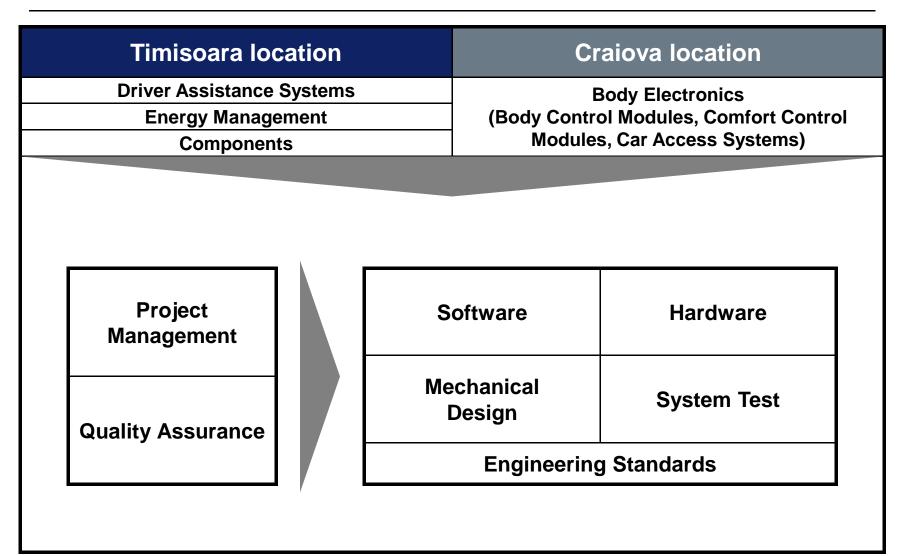

|                                                             |
| Street Lighting Airport Lighting Interior Lig                                                                                                                                |                                                                                                                                                                                                                     | ghting People Counter                                                                                           |                                                             |



#### Hella Embedded Club at UCV Hella Locations in Romania



Activities Overview





#### Hella Embedded Club at UCV Hiring Statistics



1. From UCV:119(98.35% !)2. From other universities:2(1.65% !)





**Hiring Statistics** 

#### • Overall UCV: 119 employees 1. Computers department: 59 2. Automation department: 33 3. Electronics department: 6 4. Fac. Mathematics and Computer Science: 14 5. Fac. of Electrical Engineering: 3 6. Fac. of Mechanics: 1 7. Fac. of Letters and Foreign Languages: 2 8. Fac. of Sports: 1



"University Project" Evolution





#### Hella Embedded Club at UCV Hella Lab





#### Hella Embedded Club at UCV What Is Hella Embedded Club





#### Hella Embedded Club at UCV University Project



#### Hella Embedded Club at UCV University Project



**University Project** 





#### Hella Embedded Club at UCV University Project



#### Hella Embedde